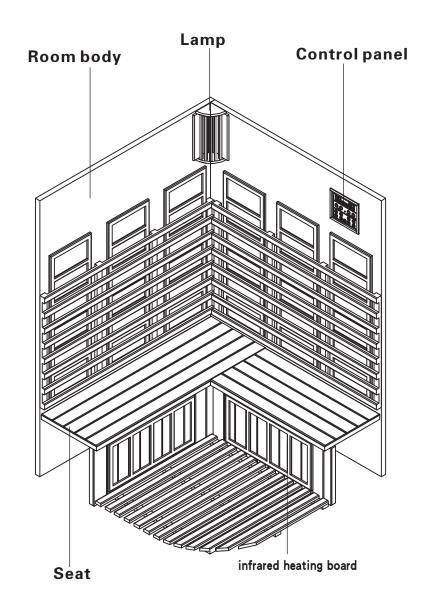

drunk are not permitted to use this products.
- 5. Adult guidance is necessary for children or under age to use sauna.
- 6. Corrosive liquid are not allowed to bring into the room.
- 7. Sauna room must not over working for long time. The heat pipe may damage of long time heating.
- 8. Our company would not take responsibility if the product is damaged but caused by violating the normal operating procedures.
- 9. When the product is discarded, please deal with it

## **Technical parameters**

1. Rated voltage:  $AC220V \pm 10\%$ 50Hz/60Hz

2. Power of Sauna heater: 2800W

3. Size:  $1500 \times 1500 \times 2100 \text{mm}$ 

## Circuit



## Control panel



# Sketch







5.Install the top (refer to Picture 5)



6.Finish the installation (refer to Picture 5)

# **Installation diagram**





D1 1.Install backside of the steam room(refer to Picture 1)









Copper clamp

3.Install the inside fittings (Refer to Picture 3)