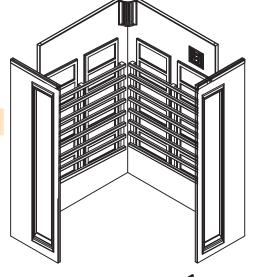

# Sketch

5.Install the top (refer to Picture 5)

6.Finish the installation (refer to Picture 5)

# **Installation diagram**

D1 1.Install backside of the steam room(refer to Picture 1)

Copper clamp

3.Install the inside fittings (Refer to Picture 3)