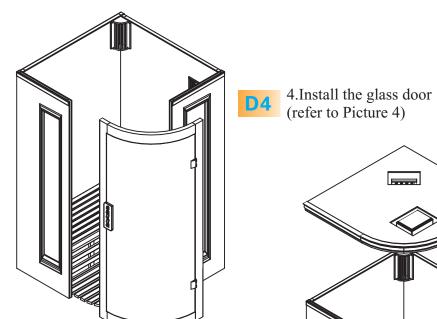

# **Installation diagram**

D1 1.Install backside of the steam room(refer to Picture 1)

Copper clamp

3.Install the inside fittings (Refer to Picture 3)