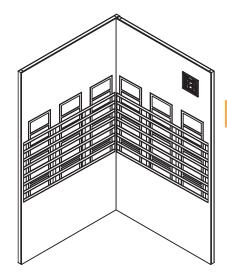

runk are not permitted to use this products.
- 5. Adult guidance is necessary for children or under age to use sauna.
- 6. Corrosive liquid are not allowed to bring into the room.
- 7. Sauna room must not over working for long time. The heat pipe may damage of long time heating.
- 8. Our company would not take responsibility if the product is damaged but caused by violating the normal operating procedures.
- 9. When the product is discarded, please deal with it

## **Technical parameters**

1. Rated voltage:  $AC220V \pm 10\%$ 50Hz/60Hz

2. Power of Sauna heater: 2800W

3. Size:  $1500 \times 1500 \times 2100 \text{mm}$ 

## Circuit



## Control panel



# Sketch







5.Install the top (refer to Picture 5)



6.Finish the installation (refer to Picture 5)

# **Installation diagram**





D1 1.Install backside of the steam room(refer to Picture 1)









Copper clamp

3.Install the inside fittings (Refer to Picture 3)