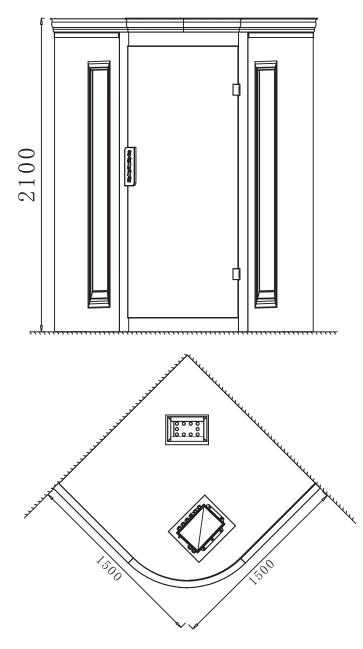

## **Technical parameters**

1. Rated voltage:  $AC220V \pm 10\%$ 50Hz/60Hz

2. Power of Sauna heater: 2800W

3. Size:  $1500 \times 1500 \times 2100 \text{mm}$ 

# Sketch

5.Install the top (refer to Picture 5)

6.Finish the installation (refer to Picture 5)