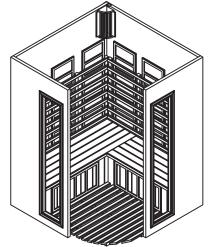

## **Technical parameters**

1. Rated voltage:  $AC220V \pm 10\%$ 50Hz/60Hz

2. Power of Sauna heater: 2800W

3. Size:  $1500 \times 1500 \times 2100 \text{mm}$ 

# Sketch

5.Install the top (refer to Picture 5)

6.Finish the installation (refer to Picture 5)

# **Installation diagram**

D1 1.Install backside of the steam room(refer to Picture 1)

Copper clamp

3.Install the inside fittings (Refer to Picture 3)