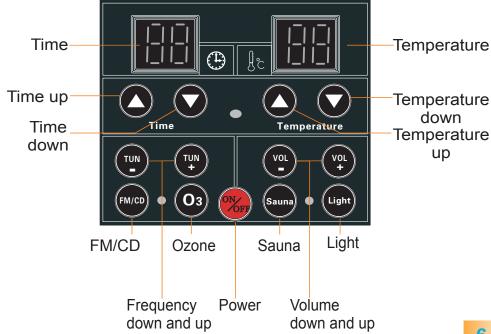

## Control panel

#### (1)Power supply

Press Button to start the function system, the temperature number tube reveals the room temperature; the time number tube reveals 30m. Press it again to close all functions..

#### (2)Sauna function

- 1. Start the sauna function, and then press button and reveals temperature value in flicker, and press again to closing its function.
- 2.In the course of using the function of sauna room, press button and reveals temperature value in flicker, press again to set sauna temperature, and the temperature range is available at 30 98 degree.

When the room temperature is higher than the setting temperature, the sauna function will not work automatically; when the room temperature is lower than the setting temperature 3 degrees, the sauna function will start automatically. (The default temperature is 50 degree)

3.In the course of using the function of sauna room, press button and reveals time value in flicker, press again to set the sauna time, and the time range is 10-98 minute. When it is zero that time counts, the sauna function will not work automatically.

#### (3)FM/CD

Start the function system, and press button to start the Radio function, and then press button to adjust the channels upwards and downwards. Press

Button to adjust volume of the Radio. Press button to start CD function, and then press button to adjust volume of the CD. Press button in the third time, will close all the function of the Radio system.

(4)Ozone function

Start the function system, and press button to start Ozone function, press it again to close its function.

#### (5)Top lamp

Start the function system, and press button to start the lamp, press it again to close its function.

- O No advanced advice will be submit before we change our design and size.
- The pictures may be a little different from the real products.
- Our company keep the final explanation right.