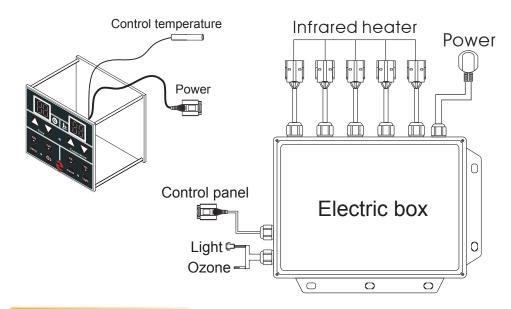

reliable earth line and electricity leak protection.
- 3. Users should install power supply according to actual condition
- 4. Patients with hypertension or drunk are not permitted to use this products.
- 5. Adult guidance is necessary for children or under age to use sauna.
- 6. Corrosive liquid are not allowed to bring into the room.
- 7. Sauna room must not over working for long time. The heat pipe may damage of long time heating.
- 8. Our company would not take responsibility if the product is damaged but caused by violating the normal operating procedures.
- 9. When the product is discarded, please deal with it

## **Technical parameters**

1. Rated voltage:  $AC220V \pm 10\%$ 50Hz/60Hz

2. Power of Sauna heater: 2800W

3. Size:  $1500 \times 1500 \times 2100 \text{mm}$ 

## Circuit



## Control panel



# Sketch







5.Install the top (refer to Picture 5)



6.Finish the installation (refer to Picture 5)

# **Installation diagram**





D1 1.Install backside of the steam room(refer to Picture 1)









Copper clamp

3.Install the inside fittings (Refer to Picture 3)