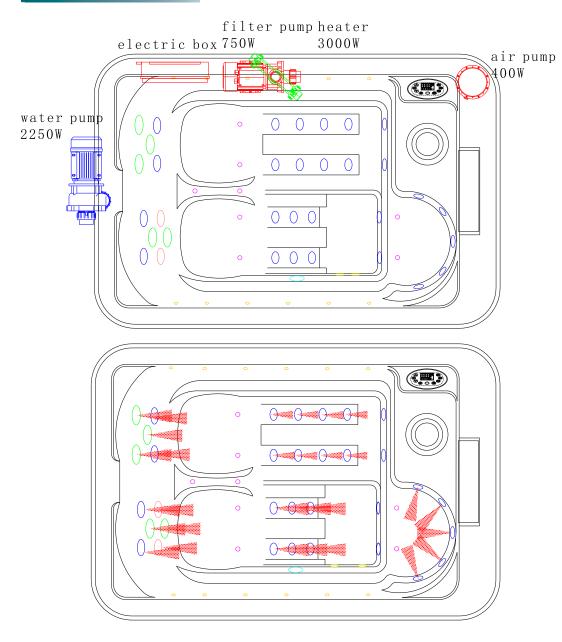

## **Technical** Parameter

overflow protection

Model: WS-291 Size: 1960x1310x830mm Voltage: 220V-240V 50Hz/60Hz Hydraulic pressure : 0.1~0.2Mpa Power of water pump :  $2250W \times 1$ Filter pump:750W Power of heat pump: 3000 W Power of air pump: 400 W