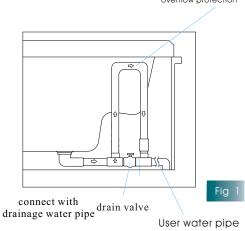

#### Cautions

1. Please connect the water pipe before installed the products. (Fig.1)

2.Please ensure that the product installed reliable electric leakage protection device, the power plug contains earth line, and make sure it is reliable earthing. Check the protect system of leakage protection each time before use.