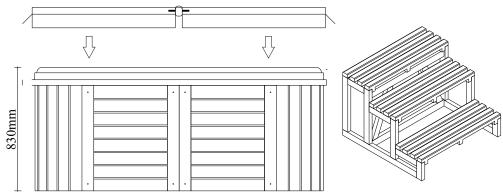

## Size:1960X1310X830mm

protector need to install by user.
 Stairs and spa covers are the extra options for the spa.