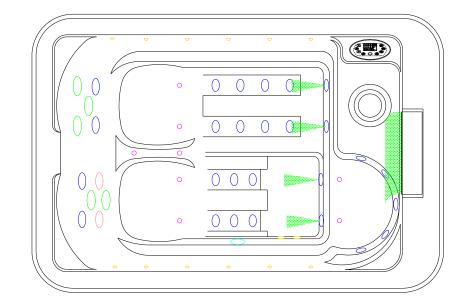

## Troubleshooting

| Construction Sketch | $\sim$   |         |        |
|---------------------|----------|---------|--------|
|                     | ( 'Onetr | ILCTION | Skoton |
|                     |          | uchon   |        |

## Size:1960X1310X830mm

protector need to install by user.
 Stairs and spa covers are the extra options for the spa.