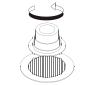

#### Filter Cleaning

1, move out the cover

2, pull out the skimmer basket

 $3\,\mathrm{s}$  Take out the filter core then clean with water or detergen  $_\circ$