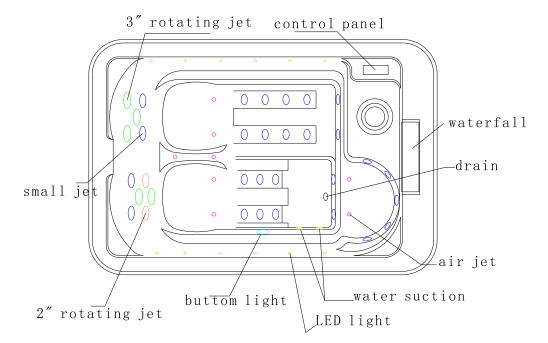

## Water control

Turn on water pump1, water will spray from

Turn on filter pump, water will spray from 📒