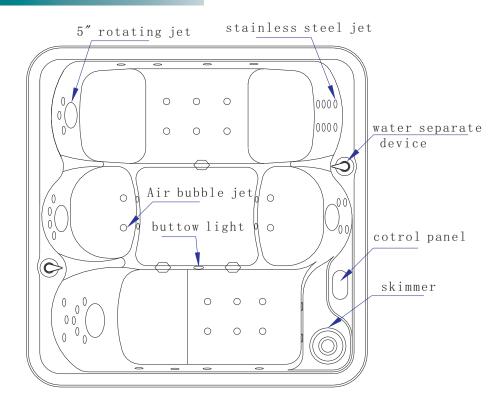

#### Water controc

Turn on water pump1

- 1. When turn air adjustor widdershins, water will spray from
- 2. When turn air adjustor deasil,,water will spray from

Turn on water pump2

- 1. When turn air adjustor widdershins, water will spray from
- 2. When turn air adjustor deasil,,water will spray from

Turn on filter pump, water will spray from