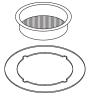

## Filter Cleaning

2, pull out the skimmer basket

3. Take out the filter core then clean with water or detergen  $_{\circ}$ 