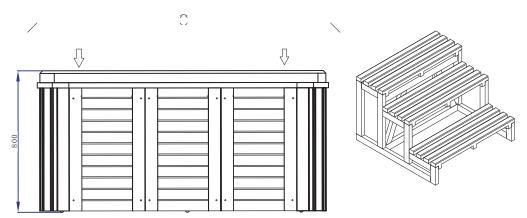

## Construction Sketch

- 1.protector wueh be irstall by user.
- 2. Stairs and spa covers are the extra options for the spa.