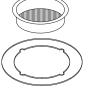

## Filter Cleaning

2, pull out the skimmer basket

3. Take out the filter core then clean with water or detergen  $_{\circ}$ 