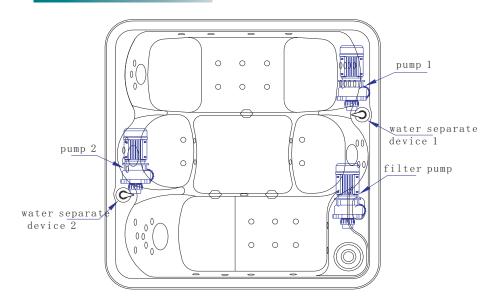

#### Water controc

Turn on water pump1

- 1. When turn air adjustor widdershins, water will spray from
- 2. When turn air adjustor deasil,,water will spray from

Turn on water pump2

- 1. When turn air adjustor widdershins, water will spray from
- 2. When turn air adjustor deasil,,water will spray from

Turn on filter pump, water will spray from