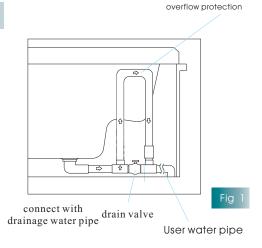

#### Cautions

- 1. Please connect the water pipe before installed the products. (Fig. 1)
- 2.Please ensure that the product installed reliable electric leakage protection device, the power plug contains earth line, and make sure it is reliable earthing. Check the protect system of leakage protection each time before use.
- 3.Before turn on water pump, check if the water level over jets 10 to 20 mm or not, make sure regular usage of water pump otherwise it will be destroy because of water leakage.
- 4. Do not turn on water pump, heat pump or air bubble pump without water.
- 5.People with Hypertension symptom, after drink or heart disease are not allowed to usethis product. Children have a bath must under adult's guidance.
- 6. During use please noticed that don't blocked the jets. Also keepthis product clean and don't let it blocked by hair or mess.
- 7. During use, please firstly adjust the water temperature or it will be burned.
- 8. The outdoor spa is designed with ergonomic, rise and fall changes are distiuctly, so pay more attention of slip.
- 9. Please shut down the system when not use.