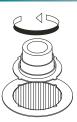

## Filter Cleaning

2, pull out the skimmer basket

3. Take out the filter core then clean with water or detergen  $_{\circ}$ 