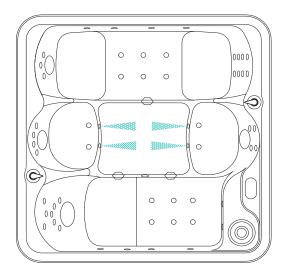

#### Water controc

Turn on water pump1

- 1. When turn air adjustor widdershins, water will spray from
- 2. When turn air adjustor deasil,,water will spray from

Turn on water pump2

- 1. When turn air adjustor widdershins, water will spray from
- 2. When turn air adjustor deasil,,water will spray from