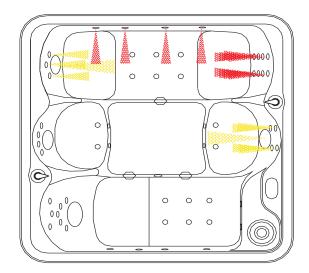

#### Water controc

Turn on water pump1

- 1. When turn air adjustor widdershins, water will spray from
- 2. When turn air adjustor deasil,,water will spray from

Turn on water pump2

- 1. When turn air adjustor widdershins, water will spray from
- 2. When turn air adjustor deasil,,water will spray from