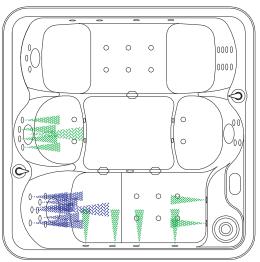

| 1.speaker is broken 2. power line is disconnected. 3.control panel is broken                                                                                                         | 1.change a new speaker     2.reconnect the circuit.     3. maintain or change control panel                                                       |

## Filter Cleaning







2, pull out the skimmer basket



3. Take out the filter core then clean with water or detergen  $_{\circ}$ 

## Construction Sketch





- 1.protector wueh be irstall by user.
- 2. Stairs and spa covers are the extra options for the spa.

#### Water controc





Turn on water pump1

- 1. When turn air adjustor widdershins, water will spray from
- 2. When turn air adjustor deasil,,water will spray from



Turn on water pump2

- 1. When turn air adjustor widdershins, water will spray from
- 2. When turn air adjustor deasil,,water will spray from



Turn on filter pump, water will spray from