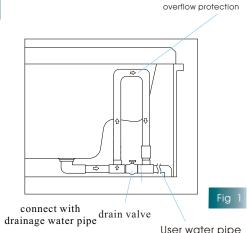

#### Cautions

1. Please connect the water pipe before installed the products. (Fig.1)

2.Please ensure that the product installed reliable electric leakage protection device, the power plug contains earth line, and make sure it is reliable earthing. Check the protect system of leakage protection each time before use.

User water pipe