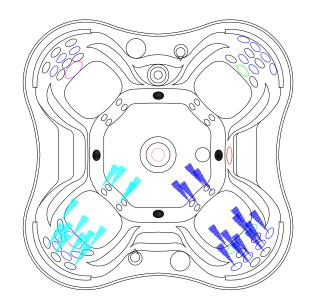

Turn on water pump 1

- 1. When turn water separate decive widdershins, water will spray from
- 2. When turn water separate decive deasil, water will spray from

Turn on filter pump, water will spray from