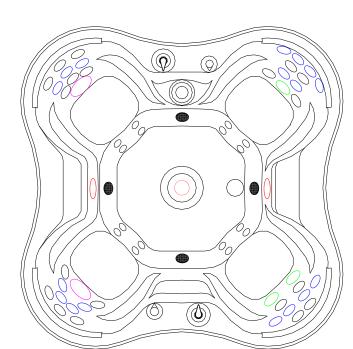

Construction Sketch

small jet
2" rotating jet
3" rotating jet
5" rotating jet
water suction
light
water separate device
5" LED jet

O o PPD let

👌 air adjustor