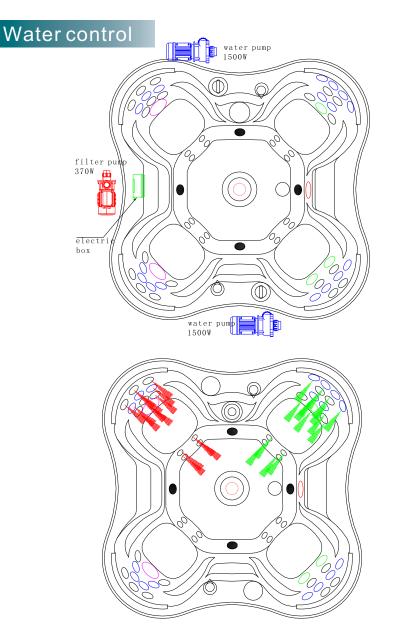

Turn on water pump 1

- 1. When turn water separate decive widdershins, water will spray from
- 2. When turn water separate decive deasil, water will spray from

Turn on filter pump, water will spray from